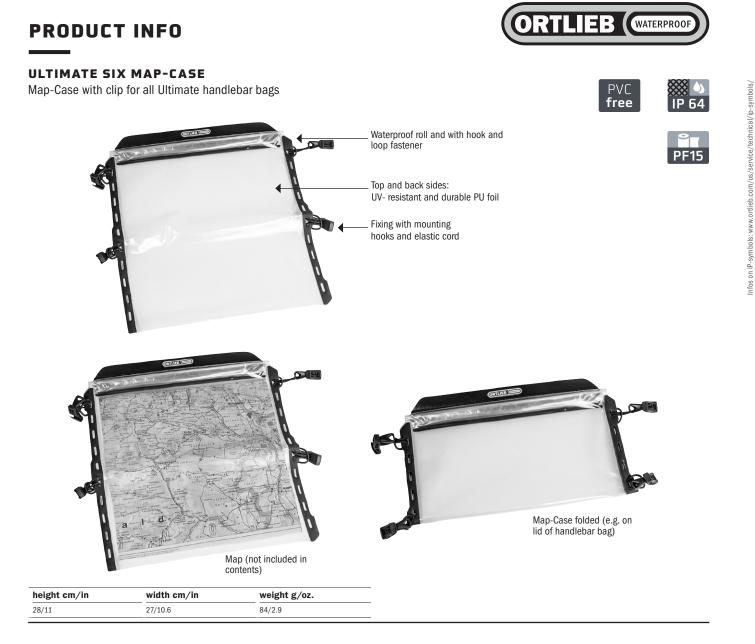

## SPECIFICATIONS:

- + Waterproof mapcase with roll closure and hook and loop fastener
- + Compatible with all handlebar bags Ultimate (except Ultimate Six Compact and 5 L versions)
- + Mounting on handlebar bag lid by means of four hooks and elastic adjustable cords
- + Transparent front and back made of tear and UV resistant PU-foil
- + Can be folded and used on both sides
- + Mapcase can be fixed with extra hook and loop fastener around bar stem
- + Usable interior dimensions: 11 x 10.6 in (28 x 27 cm)

Contents: Map-Case comes with mounting hooks and elastic cords

Note: In order to meet standard IP64 (6=dustproof, 4=protected against splash water coming from all directions) the roll closure with hook and loop fastener must be closed along the entire length of the product.