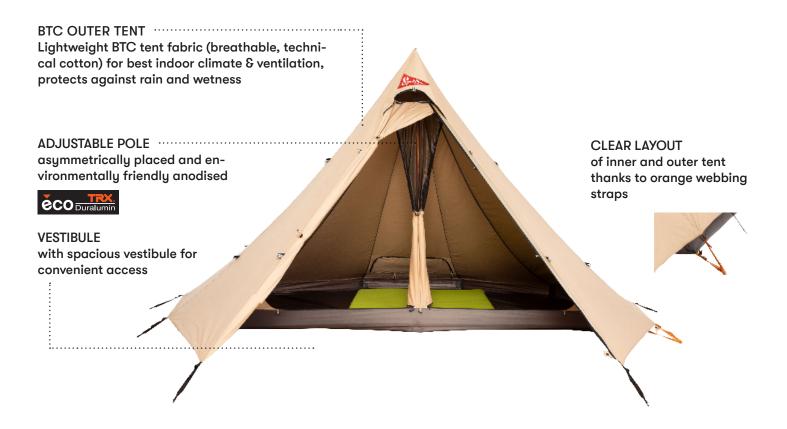

## Spatz

The WIGWAM 5 BTC is a special tipi tent because its pole is not in the middle of the sleeping cabin. Thanks to its asymmetrical design, it offers plenty of sleeping space for a family of 2 adults and 3 children and a spacious vestibule. It offers excellent ventilation and breathability with astonishing robustness.

## Wigwam 5 BTC

The WIGWAM 5 BTC is a special tipi tent because its pole is not in the middle of the sleeping cabin. Thanks to its asymmetrical design, it offers plenty of sleeping space for a family of 2 adults and 3 children and a spacious vestibule. It offers excellent ventilation and breathability with astonishing robustness.

## **SPECIFICATIONS**

OUTER TENT: BTC 65/35 (breathable technical cotton),

sand

INNER TENT: breathable cotton, light grey

FLOOR: 68D Polyester, PU laminated, 10 000 mm

POLE: TRX Eco Duralumin poles, Power 7,

environmentally friendly anodised

ČCO TRX.

OTHER: YKK zippers, indestructible guy cords

and solid steel pegs