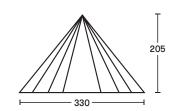

## WIGWAM 5

WEIGHT: 8.4 kg
PACK WEIGHT: 8.6 kg
PACKED DIMENSIONS: 60x27x27cm
COLOUR: hazel brown
INCLUDING: - 14 Y-pegs (16cm)
- adjustable pole