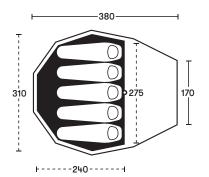

## WIGWAM 5

WEIGHT: 8.4 kg
PACK WEIGHT: 8.6 kg
PACKED DIMENSIONS: 60x27x27cm
COLOUR: hazel brown
INCLUDING: - 14 Y-pegs (16cm)
- adjustable pole