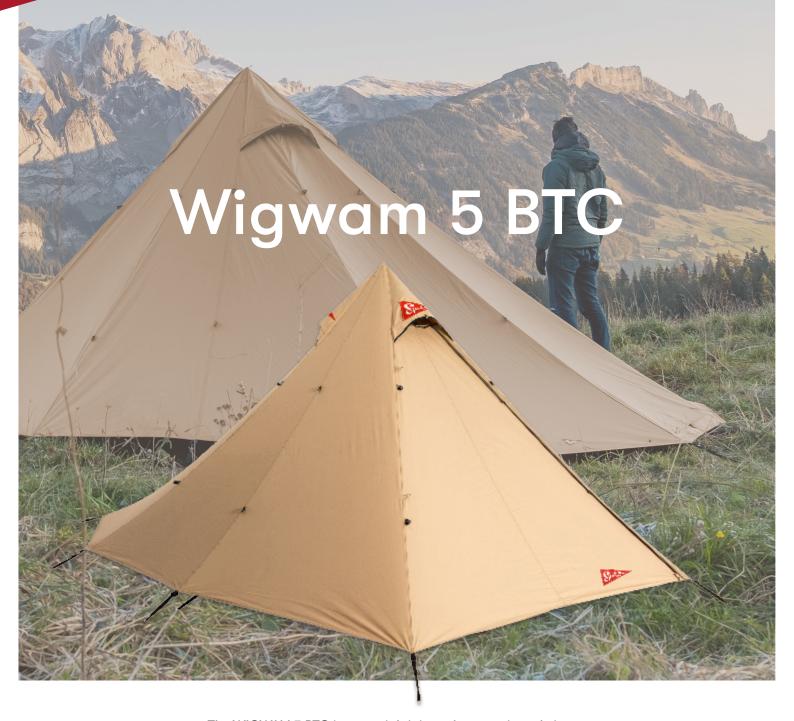

## Spatz

The WIGWAM 5 BTC is a special tipi tent because its pole is not in the middle of the sleeping cabin. Thanks to its asymmetrical design, it offers plenty of sleeping space for a family of 2 adults and 3 children and a spacious vestibule. It offers excellent ventilation and breathability with astonishing robustness.

## Wigwam 5 BTC

The WIGWAM 5 BTC is a special tipi tent because its pole is not in the middle of the sleeping cabin. Thanks to its asymmetrical design, it offers plenty of sleeping space for a family of 2 adults and 3 children and a spacious vestibule. It offers excellent ventilation and breathability with astonishing robustness.