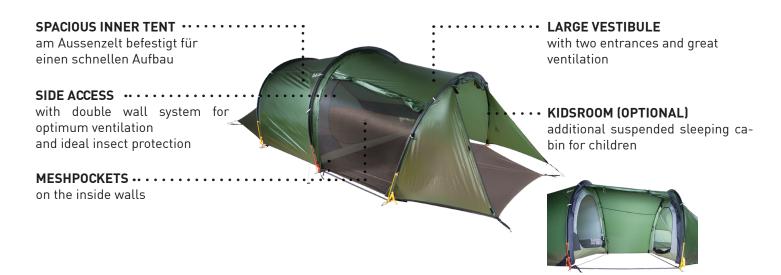

## **ORIOLE 3**

The ORIOLE 3 is our roomy and lightweight 3-season tunnel tent for families. An additional inner tent for children can be suspended in the large vestibule.

## **ORIOLE 3**

The ORIOLE 3 is our roomy and lightweight 3-season tunnel tent for families. An additional inner tent for children can be suspended in the large vestibule.

**MATERIALS DATA** GorLyn 30D Ultra Light weight: 3700g fly: siliconized Ripstop 6.6 Nylon 3 000mm pack weight: 3900g breathable 15D Nylon Ripstop inner tent: pack size: 55x18x18cm 15D Nylon No-see-um Mesh mesh: category: A. Level 2 40D Nylon Ripstop 10 000mm water column, Willow-Bough-Green floor: colour: TPU laminated - 10 ultralight V-pegs includes: 8.7mm TRX Eco Duralumin Airlite - 1 repair pole segment poles: environmentally friendly anodisation specials: - very large 3-pole tunnel tent - suspended inner tent - compact pack size

pitching time: 7 minoptional: full size footprint

- optional: kidsroom