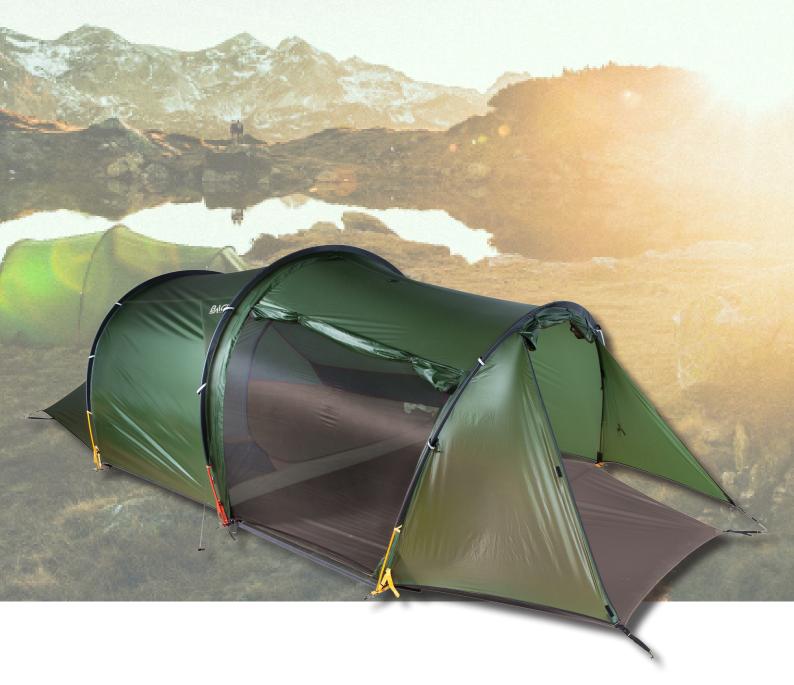

## **ORIOLE 3**

The ORIOLE 3 is our roomy and lightweight 3-season tunnel tent for families. An additional inner tent for children can be suspended in the large vestibule.

## **ORIOLE 3**

The ORIOLE 3 is our roomy and lightweight 3-season tunnel tent for families. An additional inner tent for children can be suspended in the large vestibule.

**MATERIALS DATA** GorLyn 30D Ultra Light weight: 3700g fly: siliconized Ripstop 6.6 Nylon 3 000mm pack weight: 3900g breathable 15D Nylon Ripstop inner tent: pack size: 55x18x18cm 15D Nylon No-see-um Mesh mesh: category: A. Level 2 40D Nylon Ripstop 10 000mm water column, Willow-Bough-Green floor: colour: TPU laminated - 10 ultralight V-pegs includes: 8.7mm TRX Eco Duralumin Airlite - 1 repair pole segment poles: environmentally friendly anodisation specials: - very large 3-pole tunnel tent - suspended inner tent - compact pack size