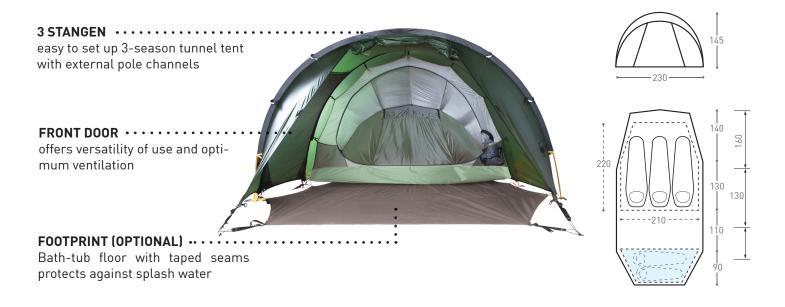

## **ORIOLE 3**

The ORIOLE 3 is our roomy and lightweight 3-season tunnel tent for families. An additional inner tent for children can be suspended in the large vestibule.

**MATERIALS DATA** GorLyn 30D Ultra Light weight: 3700g fly: siliconized Ripstop 6.6 Nylon 3 000mm pack weight: 3900g breathable 15D Nylon Ripstop inner tent: pack size: 55x18x18cm 15D Nylon No-see-um Mesh mesh: category: A. Level 2 40D Nylon Ripstop 10 000mm water column, Willow-Bough-Green floor: colour: TPU laminated - 10 ultralight V-pegs includes: 8.7mm TRX Eco Duralumin Airlite - 1 repair pole segment poles: environmentally friendly anodisation specials: - very large 3-pole tunnel tent - suspended inner tent - compact pack size

pitching time: 7 minoptional: full size footprint

- optional: kidsroom