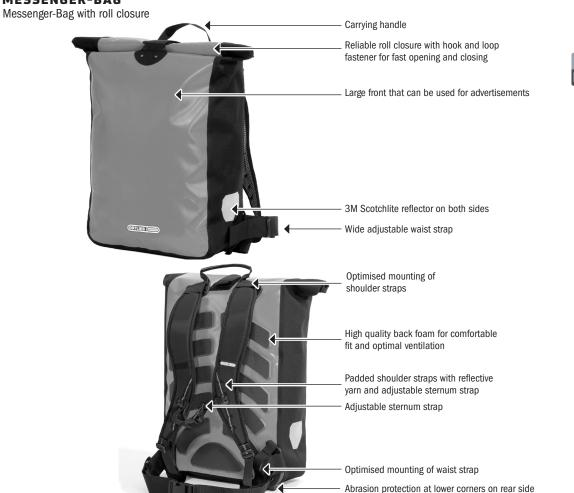

## **MESSENGER-BAG**

| height cm/in | width cm/in. | depth cm/in. | vol. L/cu.in. | weight g/oz. |
|--------------|--------------|--------------|---------------|--------------|
| 50/19.7      | 39/15.4      | 15.5/6.1     | 39/2380       | 1300/53      |

## **SPECIFICATIONS:**

- + Waterproof messenger bag with comfortable carrying system
- + Ideal for courier services or private advertisements
- + Waist strap allows proper fit to back
- + Contoured shoulder straps with reflective yarn
- + Padded foam back
- + Abrasion protection at lower corners on rear side prevents damage to edges
- + Fast access and easy loading thanks to the roll closure with hook and loop fastener
- + Black Cordura sides with higher abrasion and folding resistance
- + Two Scotchlite reflectors on the sides for increased safety
- + Can also be used as backpack for large formats (drawings)
- + Suitable for printing (screen printing)